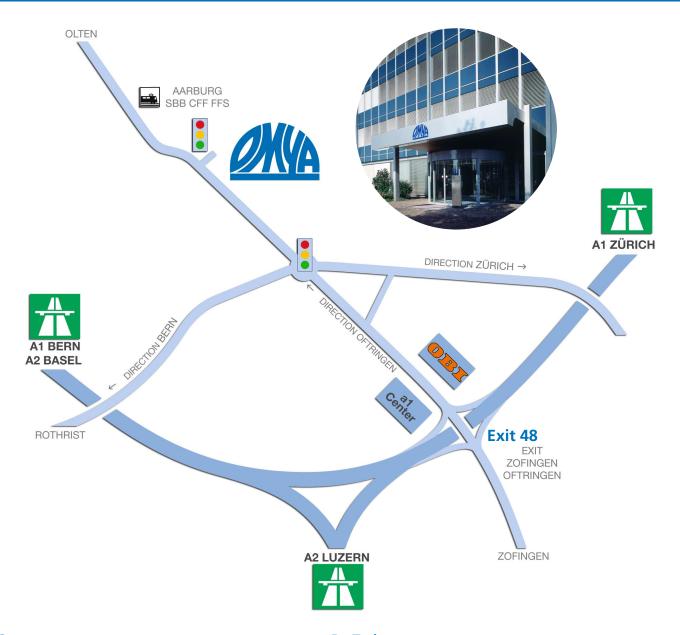

# How to find us?

**Omya - Headquarters in Oftringen** 

#### - A1 from Berne-Basel/Lucerne

 Exit No. 48, turn left towards Oftringen, keep on straight ahead until the second set of traffic lights. You will find the main Omya building on your right-hand side.

# - A1 from Zurich

 Exit No. 48, turn right towards Oftringen, keep on straight ahead until the second set of traffic lights. You will find the main Omya building on your right-hand side.