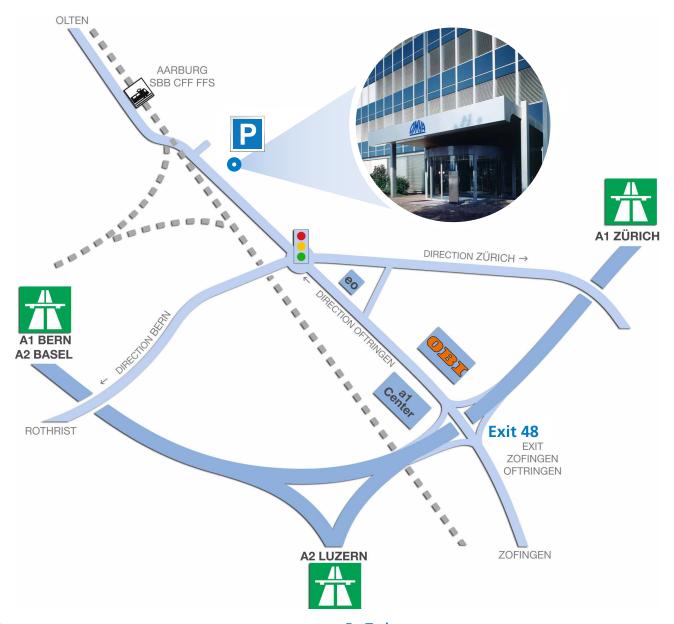

# **By Car**

## - A1 from Berne-Basel/Lucerne

 Exit No. 48, turn left towards Oftringen, keep on straight ahead until the second set of traffic lights. You will find the main Omya building on your right-hand side.

#### - A1 from Zurich

- Exit No. 48, turn right towards Oftringen, keep on straight ahead until the second set of traffic lights. You will find the main Omya building on your right-hand side.
- Parking: Parking area is in front of the main entrance