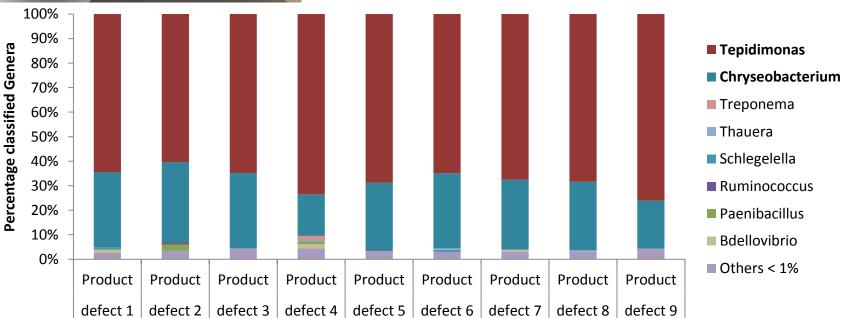

### **Product Analysis**

#### Identification of the causative microorganisms in defect products

July 29, 2015